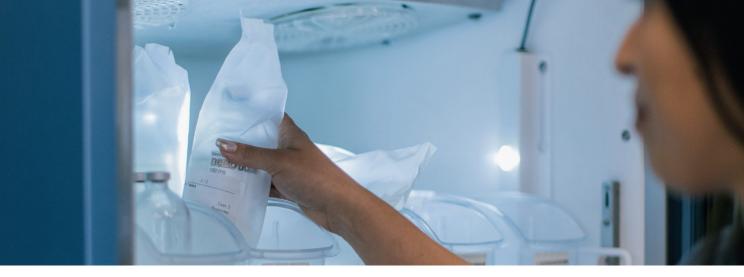

## AutoCool®+H

AutoCool+H delivers access-controlled refrigerated storage and technology enabled dispensing for your valuable refrigerated medications. It enables centralized control and reporting and is scalable to accommodate expanding needs and satellite locations. AutoCool+H is fully integrated with AutoPharm® Enterprise software to provide a single temperature controlled secure medication storage and inventory management solution.

### Key Features and Functionality:

- Pharmacy-grade refrigeration with password-protected access
- Supports bar code confirmation of all stocking, picking and dispensing
- Digital temperature display and readouts direct staff through stocking and picking activities
- Multiple units can be daisy-changed to automate all or just a portion of your refrigerated and frozen items
- AutoPharm Enterprise synchronizes all fulfillment activities with AutoCarousel, AutoCool+H and AutoFreeze+H