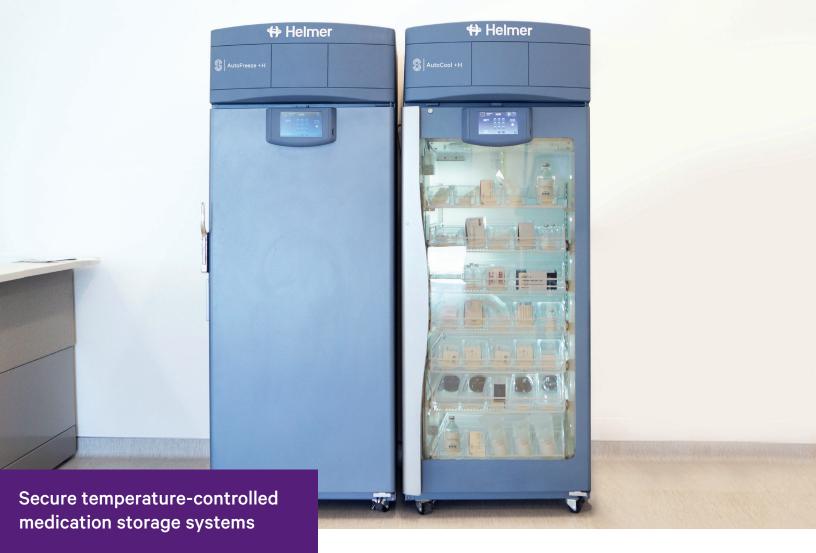

# AutoCool<sup>®</sup>+H and AutoFreeze<sup>™</sup>+H

## AutoCool®+H

AutoCool+H delivers access-controlled refrigerated storage and technology enabled dispensing for your valuable refrigerated medications. It enables centralized control and reporting and is scalable to accommodate expanding needs and satellite locations. AutoCool+H is fully integrated with AutoPharm® Enterprise software to provide a single temperature controlled secure medication storage and inventory management solution.

## AutoFreeze<sup>™</sup>+H

AutoFreeze+H delivers access-controlled frozen storage and technology enabled dispensing for your valuable frozen medications. It enables centralized control and reporting and is scalable to accommodate expanding needs and satellite locations. AutoFreeze+H is fully integrated with AutoPharm Enterprise software to provide one medication inventory management solution.