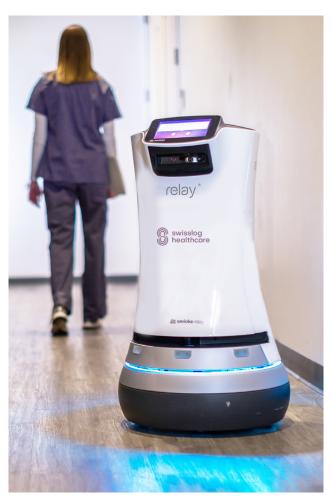

# **Autonomous Service Robot**

Helping Staff. Delighting Patients. Enhancing Healthcare.

Relay® is a dynamic, low-profile autonomous robot that combines fast, secure delivery with a responsive, friendly human interface for reliable, more personalized services. Designed to operate in public areas, Relay can support use cases in visitor lobbies and hallways. Safe and secure, Relay delivers everything from medications and lab work to supplies and equipment throughout the hospital environment. Able to operate elevators and navigate busy hallways, Relay improves productivity and workflow while delighting everyone he meets.

#### **Navigation**

Fully autonomous indoor navigation

Obstacle avoidance

Multi-floor navigation

Elevator control

Ability to ride in occupied elevators