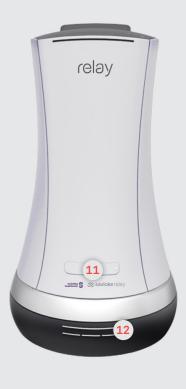

- 1 Locking Payload
- 2 User Interface
- 3 3D Vision (obstacle avoidance)
- 4 Available Payload Area
- 5 LTE and WiFi Comms for Elevator, Phones, Support
- 6 Main Computer
- 7 LIDAR
- 8 Sonars
- 9 LED Lighting
- 10 Custom Drivetrain and Active Safety Bumper
- 11 Power and Connectivity
- 12 Charging Contacts