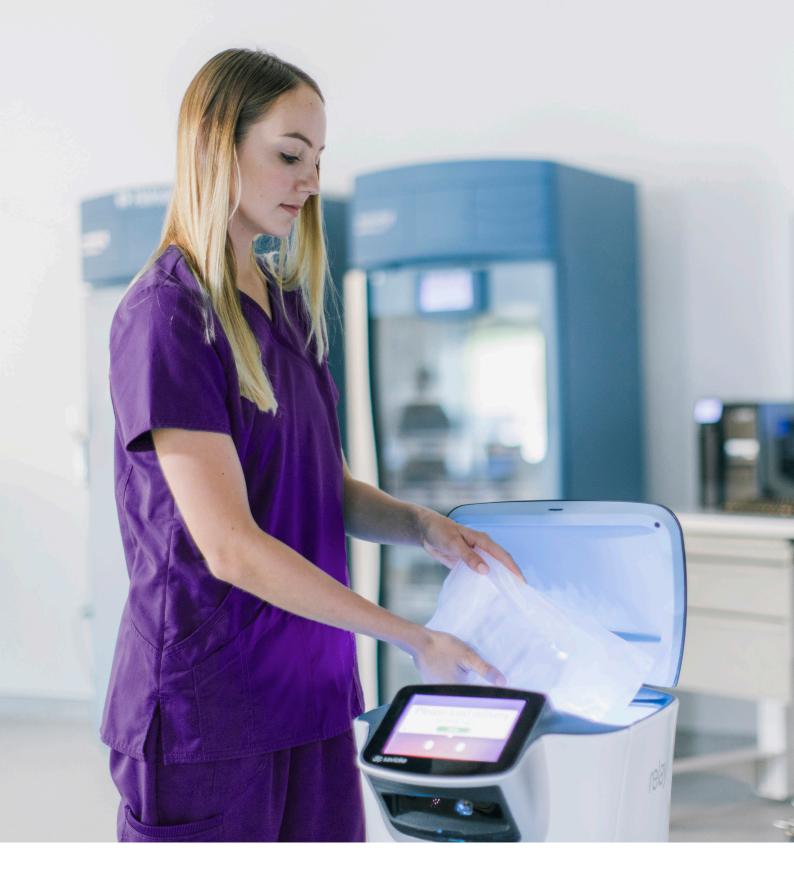

# **Autonomous Service Robot**

Helping Staff. Delighting Patients. Enhancing Healthcare.

Relay® is a dynamic, low-profile autonomous robot that combines fast, secure delivery with a responsive, friendly human interface for reliable, more personalized services. Designed to operate in public areas, Relay can support use cases in visitor lobbies and hallways. Safe and secure, Relay delivers everything from medications and lab work to supplies and equipment throughout the hospital environment. Able to operate elevators and navigate busy hallways, Relay improves productivity and workflow while delighting everyone he meets.

### **Payload**

Volume: .75 cubic ft (.021 cubic meters)

Weight Capacity: 10 lbs (4.5 kg) Security: Automatic Lock