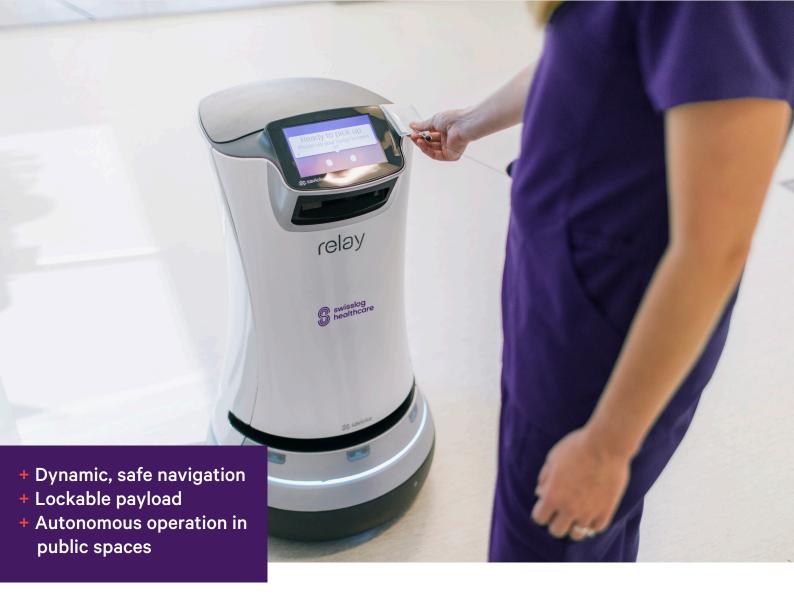

# **Autonomous Service Robot**

Helping Staff. Delighting Patients. Enhancing Healthcare.

Relay® is a dynamic, low-profile autonomous robot that combines fast, secure delivery with a responsive, friendly human interface for reliable, more personalized services. Designed to operate in public areas, Relay can support use cases in visitor lobbies and hallways. Safe and secure, Relay delivers everything from medications and lab work to supplies and equipment throughout the hospital environment. Able to operate elevators and navigate busy hallways, Relay improves productivity and workflow while delighting everyone he meets.

# **Features & Benefits**

- Dynamic, safe navigation—moves gracefully through unstructured areas
- Nimble and adaptable—easily travels around tight spaces or remaps to find most direct path to the destination
- Trackable, predictable deliveries
- Lockable payload
- Small, light footprint
- Autonomous elevator operation
- Friendly, delightful personality