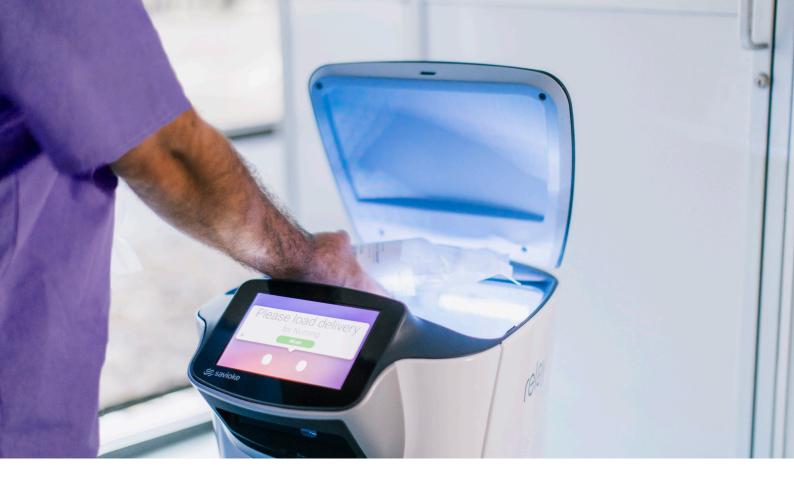

### **Payload**

Volume: .75 cubic ft (.021 cubic meters)

Weight Capacity: 10 lbs (4.5 kg) Security: Automatic Lock