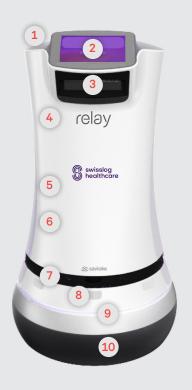

- 1 Locking Payload
- 2 User Interface
- 3 3D Vision (obstacle avoidance)
- 4 Available Payload Area
- 5 LTE and WiFi Comms for Elevator, Phones, Support
- 6 Main Computer
- 7 LIDAR
- 8 Sonars
- 9 LED Lighting
- 10 Custom Drivetrain and Active Safety Bumper
- 11 Power and Connectivity
- 12 Charging Contacts