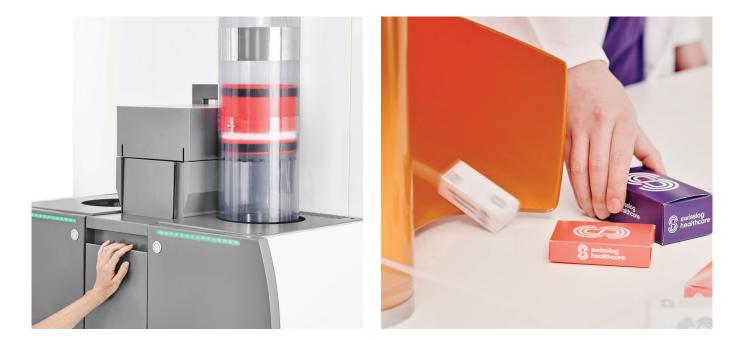

## AirTec is the only natively integrated automated transport system for pharmacies

AirTec is an automated transport solution designed to integrate with Swisslog Healthcare pharmacy robots. AirTec quickly and securely delivers medication packs from the robots to pharmacy counters.

AirTec's transport speed of 5m/s greatly outpaces the pace of manual couriers. The unique design allows pharmacy robots to be placed in remote areas of the building to free up space in commercial areas that may be reallocated to other revenue-generating activities or merchandise. Integrated with Swisslog Healthcare pharmacy robots, AirTec creates an efficient, timely solution for medication fulfillment.