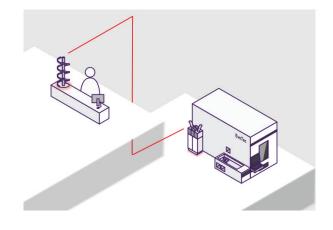

AirTec's transport speed of 5m/s greatly outpaces the pace of manual couriers. The unique design allows pharmacy robots to be placed in remote areas of the building to free up space in commercial areas that may be reallocated to other revenue-generating activities or merchandise. Integrated with Swisslog Healthcare pharmacy robots, AirTec creates an efficient, timely solution for medication fulfillment.

## AirTec adapts to each pharmacy setup

AirTec is a scalable solution for pharmacies. Connect up to four delivery points within a single facility through a flexible tube network suitable for installation visible to pharmacy patrons or constructed within the building infrastructure.