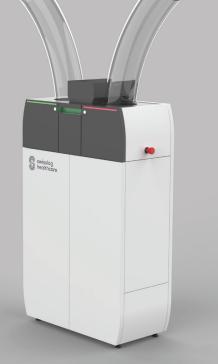

## **AirTec** Fast and flexible transport solution

- + Delivers medication packs to multiple locations within the pharmacy.
- Rapid transport speed means minimal wait for medication.
- Integrated and countertop system configurations are available.
- + Quiet operation and discrete size.

## AirTec is the only natively integrated automated transport system for pharmacies

AirTec is an automated transport solution designed to integrate with Swisslog Healthcare pharmacy robots. AirTec quickly and securely delivers medication packs from the robots to pharmacy counters.